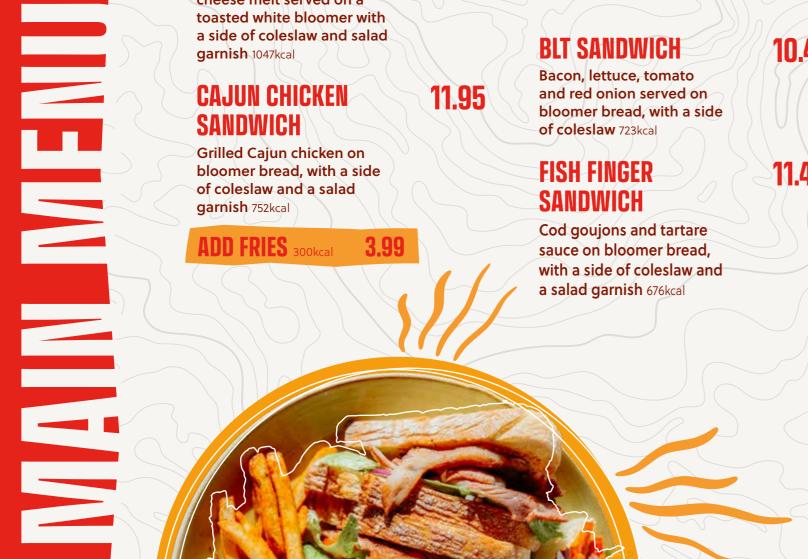

#### **BBQ PULLED PORK CHEESE MELT**

BBQ pulled pork and cheese melt served on a toasted white bloomer with a side of coleslaw and salad garnish 1047kcal

#### **CAJUN CHICKEN SANDWICH**

Grilled Cajun chicken on bloomer bread, with a side of coleslaw and a salad garnish 752kcal

**ADD FRIES** 300kcal

3.99

#### **BLT SANDWICH**

Bacon, lettuce, tomato and red onion served on bloomer bread, with a side of coleslaw 723kcal

### FISH FINGER **SANDWICH**

Cod goujons and tartare sauce on bloomer bread, with a side of coleslaw and a salad garnish 676kcal