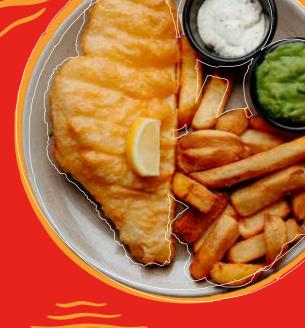

#### **FISH AND CHIPS**

Battered haddock, chunky chips, mushy peas, tartare sauce and a lemon wedge 1233kcal