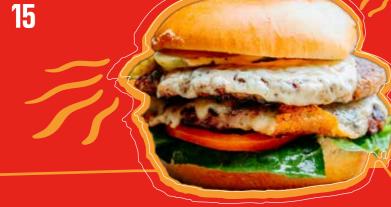

#### **CHEESE & BACON** BURGER

Welsh beef patty, bacon, Rockstar cheese, gherkins and burger sauce in a brioche bun, served with skin-on fries 1303kcal