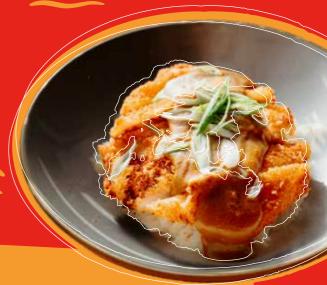

# CHICKEN SCHNITZEL KATSU CURRY

Breaded chicken schnitzel Katsu curry, topped with spring onions and served with jasmine rice 1318kcal